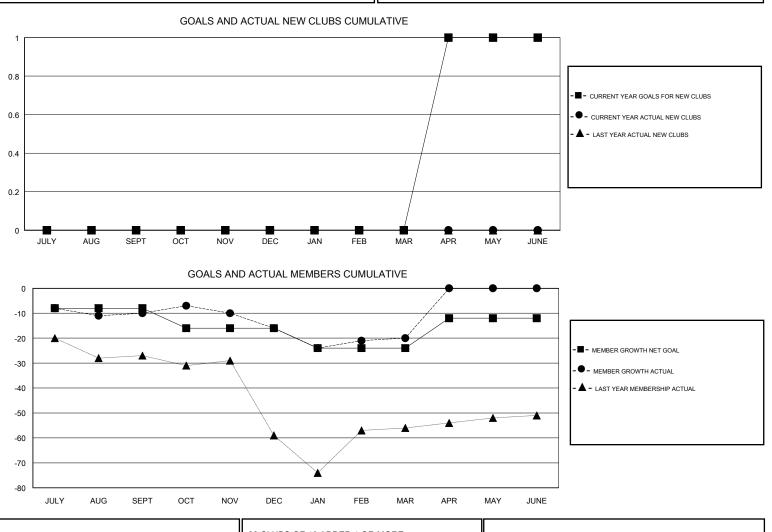

## HOWARD HUDSON LOCATION OREGON GMT CA GMT: Clubs Members RESULTS FOR 2017-2018 RESULTS FOR 2017-2018 NEW CLUB GOAL NEW CLUBS DROPPED CLUBS MEMBER GROWTH NET MEMBER GROWTH DROPPED QUARTER QUARTER GOAL ACTUAL MEMBERS ACTUAL (including transfers) 0 0 0 -8 31 36 JULY/AUG/SEPT JULY/AUG/SEPT 0 0 0 -8 15 20 OCT/NOV/DEC OCT/NOV/DEC 0 0 0 26 -8 26 JAN/FEB/MAR JAN/FEB/MAR 1 0 0 0 0 12 APR/MAY/JUNE APR/MAY/JUNE